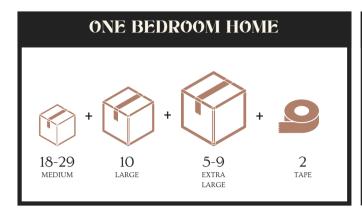

|
| Internet/cable                           | School/daycare                                 |
| Pest control                             | Dog walker/pet sitter                          |
| Phone/cell lines                         | Accountant/CPA                                 |
| Landscaper                               | Dry cleaning delivery                          |
| ☐ House cleaner                          | Friends and family!                            |
| NOTES:                                   |                                                |
|                                          |                                                |
|                                          |                                                |

## **PACKING**

Supply suggestions









## **ESSENTIALS MOVING KIT:**

Putting together an essentials kit of must-have items for the new house will help ease the process of settling in. Keep the kit in your car (or separate from the moving truck) so you have immediate access to the items you need as soon as you arrive at the new house.

- ☐ Toilet paper
- Paper towels
- Cleaning wipes and supplies
- ☐ Hammer and nails
- Picture hanging kit
- ☐ Snacks and water
- ☐ Box cutter
- ☐ Flashlight

- Extension cords
- Device chargers
- ☐ Felt pads for furniture
- Screw driver
- ☐ Small first aid kit
- Light bulbs
- Medications
- $\square$  Basic cooking essentials

- ☐ Garbage bags
- Dish soap
- Coffee maker (and coffee!)
- ☐ Wine opener
- ☐ Coffee mugs & wine glasses
- ☐ Bathroom essentials
- Games
- Books



Padraic Jordan
BRO