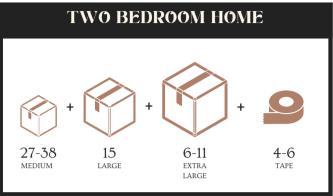

|
| Internet/cable                           | School/daycare                                 |
| Pest control                             | Dog walker/pet sitter                          |
| Phone/cell lines                         | Accountant/CPA                                 |
| Landscaper                               | Dry cleaning delivery                          |
| ☐ House cleaner                          | Friends and family!                            |
| NOTES:                                   |                                                |
|                                          |                                                |
|                                          |                                                |

## **PACKING**

Supply suggestions









## **ESSENTIALS MOVING KIT:**

Putting together an essentials kit of must-have items for the new house will help ease the process of settling in. Keep the kit in your car (or separate from the moving truck) so you have immediate access to the items you need as soon as you arrive at the new house.

- ☐ Toilet paper
- Paper towels
- Cleaning wipes and supplies
- ☐ Hammer and nails
- Picture hanging kit
- ☐ Snacks and water
- ☐ Box cutter
- ☐ Flashlight

- Extension cords
- Device chargers
- ☐ Felt pads for furniture
- Screw driver
- ☐ Small first aid kit
- Light bulbs
- Medications
- $\square$  Basic cooking essentials

- ☐ Garbage bags
- Dish soap
- Coffee maker (and coffee!)
- ☐ Wine opener
- ☐ Coffee mugs & wine glasses
- ☐ Bathroom essentials
- Games
- Books



Padraic Jordan
BROKE