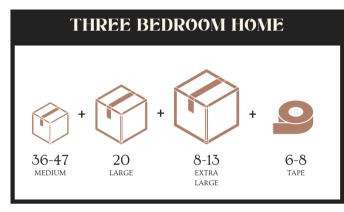

|
| Internet/cable                           | School/daycare                                 |
| Pest control                             | Dog walker/pet sitter                          |
| Phone/cell lines                         | Accountant/CPA                                 |
| Landscaper                               | Dry cleaning delivery                          |
| ☐ House cleaner                          | Friends and family!                            |
| NOTES:                                   |                                                |
|                                          |                                                |
|                                          |                                                |

## **PACKING**

Supply suggestions









## **ESSENTIALS MOVING KIT:**

Putting together an essentials kit of must-have items for the new house will help ease the process of settling in. Keep the kit in your car (or separate from the moving truck) so you have immediate access to the items you need as soon as you arrive at the new house.

- ☐ Toilet paper
- Paper towels
- Cleaning wipes and supplies
- ☐ Hammer and nails
- Picture hanging kit
- ☐ Snacks and water
- ☐ Box cutter
- ☐ Flashlight

- Extension cords
- Device chargers
- ☐ Felt pads for furniture
- Screw driver
- ☐ Small first aid kit
- Light bulbs
- Medications
- $\square$  Basic cooking essentials

- ☐ Garbage bags
- Dish soap
- Coffee maker (and coffee!)
- ☐ Wine opener
- ☐ Coffee mugs & wine glasses
- ☐ Bathroom essentials
- Games
- Books



Padraic Jordan
BROKER